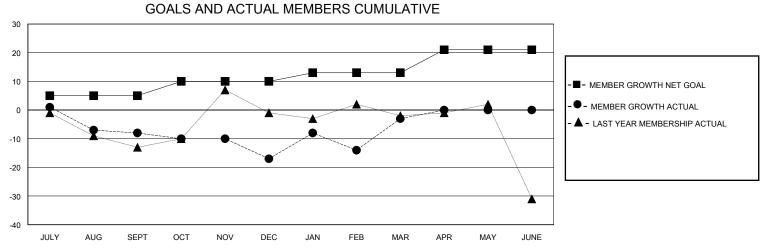

## District 26 M3

Results as of: 3/31/2024

| GMT:                  |               | GMT CA    |               |                       |                       |                         |                                                    |  |
|-----------------------|---------------|-----------|---------------|-----------------------|-----------------------|-------------------------|----------------------------------------------------|--|
|                       | Club          | s         |               | Members               |                       |                         |                                                    |  |
| RESULTS FOR 2023-2024 |               |           |               | RESULTS FOR 2023-2024 |                       |                         |                                                    |  |
| QUARTER               | NEW CLUB GOAL | NEW CLUBS | DROPPED CLUBS | QUARTER MEMB          | ER GROWTH NET<br>GOAL | MEMBER GROWTH<br>ACTUAL | DROPPED<br>MEMBERS ACTUAL<br>(including transfers) |  |
| JULY/AUG/SEPT         | 0             | 0         | 0             | JULY/AUG/SEPT         | 5                     | 21                      | 26                                                 |  |
| OCT/NOV/DEC           | 1             | 0         | 1             | OCT/NOV/DEC           | 5                     | 18                      | 27                                                 |  |
| JAN/FEB/MAR           | 0             | 0         | 1             | JAN/FEB/MAR           | 3                     | 44                      | 30                                                 |  |
| APR/MAY/JUNE          | 0             | 0         | 0             | APR/MAY/JUNE          | 8                     | 0                       | 0                                                  |  |