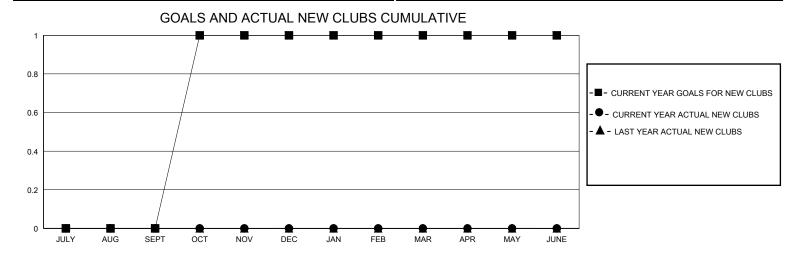

## District 26 M3

Results as of: 3/31/2024

| GMT:                  |               | GMT CA    |               |                       |                       |                         |                                                    |  |
|-----------------------|---------------|-----------|---------------|-----------------------|-----------------------|-------------------------|----------------------------------------------------|--|
|                       | Club          | s         |               | Members               |                       |                         |                                                    |  |
| RESULTS FOR 2023-2024 |               |           |               | RESULTS FOR 2023-2024 |                       |                         |                                                    |  |
| QUARTER               | NEW CLUB GOAL | NEW CLUBS | DROPPED CLUBS | QUARTER MEMB          | ER GROWTH NET<br>GOAL | MEMBER GROWTH<br>ACTUAL | DROPPED<br>MEMBERS ACTUAL<br>(including transfers) |  |
| JULY/AUG/SEPT         | 0             | 0         | 0             | JULY/AUG/SEPT         | 5                     | 21                      | 26                                                 |  |
| OCT/NOV/DEC           | 1             | 0         | 1             | OCT/NOV/DEC           | 5                     | 18                      | 27                                                 |  |
| JAN/FEB/MAR           | 0             | 0         | 1             | JAN/FEB/MAR           | 3                     | 44                      | 30                                                 |  |
| APR/MAY/JUNE          | 0             | 0         | 0             | APR/MAY/JUNE          | 8                     | 0                       | 0                                                  |  |